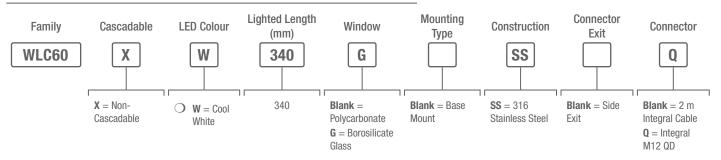

more sensors, more solutions

# Lighting Solutions



# WLB32 LED Light Bar



## WLB92 Industrial Light Bar



## WLS27 LED Strip Lights



## WLS28-2 LED Strip Lights





# WLC60 Heavy-Duty LED Lights



#### WLC60 LED Light – Stainless Steel Models



## WLC90 Heavy-Duty LED Lights



## WLA LED Area Lights



#### Standard Models

## WL50S LED Spot Lights

### Black Anodized Aluminium Models





## WL50-2 LED Work Lights



## Flex Arm

|  | Models      | Base<br>Connection           | Light<br>Connection                                                              |              | Brackets                                                     |          |
|--|-------------|------------------------------|----------------------------------------------------------------------------------|--------------|--------------------------------------------------------------|----------|
|  | FLX18-1212  | 1/2-14 NPSM                  | 1/2-14 NPSM (Male)<br>Use with:<br>WL50<br>WL50PB<br>WL50-2<br>WL50-2PB          | SMB22A       | SMBFLXMAGR – Pr