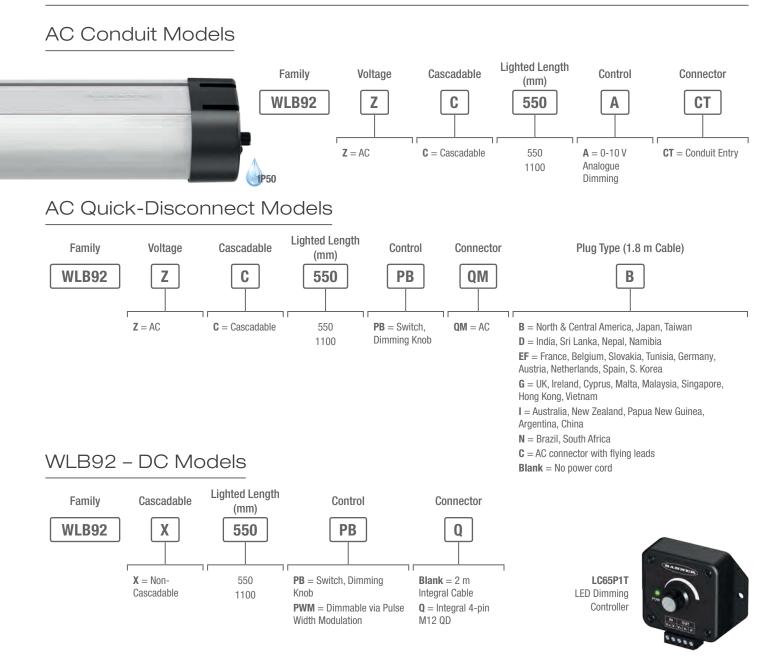

more sensors, more solutions

# Lighting Solutions



# WLB32 LED Light Bar



## WLB92 Industrial Light Bar



## WLS27 LED Strip Lights



## WLS28-2 LED Strip Lights





# WLC60 Heavy-Duty LED Lights



#### WLC60 LED Light – Stainless Steel Models



## WLC90 Heavy-Duty LED Lights



## WLA LED Area Lights



#### Standard Models

## WL50S LED Spot Lights

### Black Anodized Aluminium Models





## WL50-2 LED Work Lights



## Flex Arm

|  | Models      | Base<br>Connection           | Light<br>Connection                                                              |              | Brackets                                                     |          |
|--|-------------|------------------------------|----------------------------------------------------------------------------------|--------------|--------------------------------------------------------------|----------|
|  | FLX18-1212  |