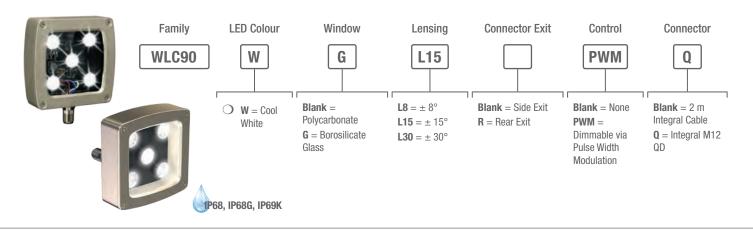

more sensors, more solutions

# Lighting Solutions



# WLB32 LED Light Bar



## WLB92 Industrial Light Bar



## WLS27 LED Strip Lights



## WLS28-2 LED Strip Lights





# WLC60 Heavy-Duty LED Lights



#### WLC60 LED Light – Stainless Steel Models



## WLC90 Heavy-Duty LED Lights



## WLA LED Area Lights



#### Standard Models

## WL50S LED Spot Lights

### Black Anodized Aluminium Models





## WL50-2 LED Work Lights



## Flex Arm

|  | Models      | Base<br>Connection           | Light<br>Connection                                                              |              | Brackets                                                     |          |
|--|-------------|------------------------------|----------------------------------------------------------------------------------|--------------|--------------------------------------------------------------|----------|
|  | FLX18-1212  | 1/2-14 NPSM                  | 1/2-14 NPSM (Male)<br>Use with:<br>WL50<br>WL50PB<br>WL50-2<br>WL50-2PB          | SMB22A       | SMBFLXMAGR – Protective cover for magnet sold sep