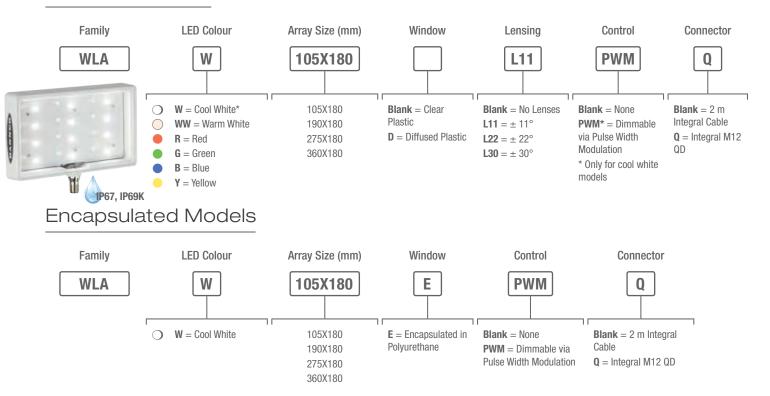

more sensors, more solutions

# Lighting Solutions



# WLB32 LED Light Bar



## WLB92 Industrial Light Bar



## WLS27 LED Strip Lights



## WLS28-2 LED Strip Lights





# WLC60 Heavy-Duty LED Lights



#### WLC60 LED Light – Stainless Steel Models



## WLC90 Heavy-Duty LED Lights



## WLA LED Area Lights



#### Standard Models

## WL50S LED Spot Lights

### Black Anodized Aluminium Models





## WL50-2 LED Work Lights



## Flex Arm

|  | Models      | Base<br>Connection           | Light<br>Connection                                                              |              | Brackets                                                     |          |
|--|-------------|------------------------------|----------------------------------------------------------------------------------|--------------|--------------------------------------------------------------|----------|
|  | FLX18-1212  | 1/2-14 NPSM                  | 1/2-14 NPSM (Male)<br>Use with:<br>WL50<br>WL50PB<br>WL50-2<br>WL50-2PB          | SMB22A       | SMBFLXMAGR – Protective cover for magnet sold separately     | LMBE12RA |
|