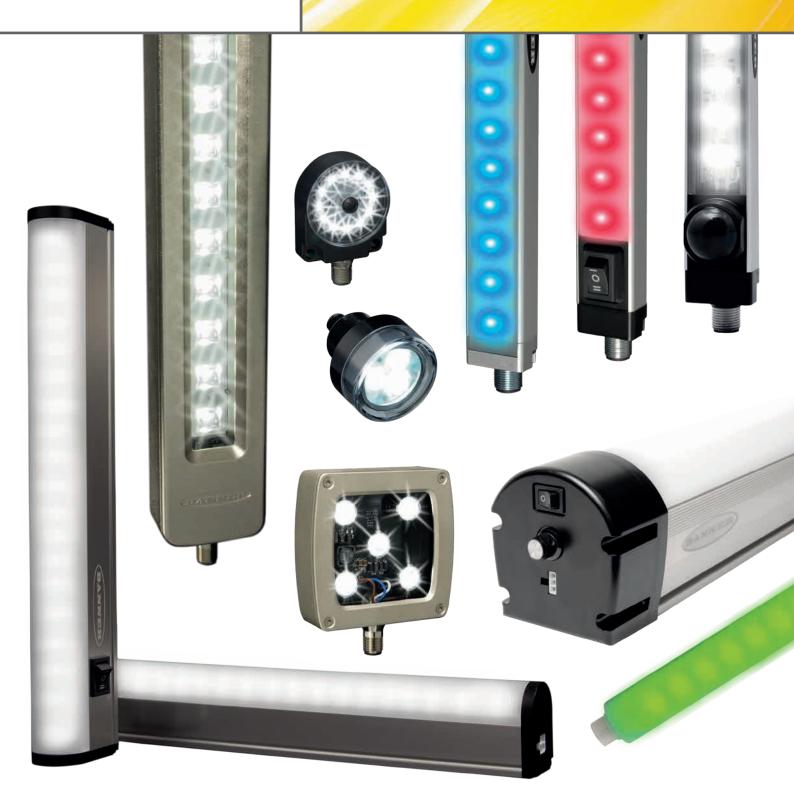

# Lighting Solutions

# WLB32 LED Light Bar

## WLB92 Industrial Light Bar

## WLS27 LED Strip Lights

# WLC60 Heavy-Duty LED Lights

## WLC90 Heavy-Duty LED Lights

## WLA LED Area Lights

## WL50S LED Spot Lights

## WL50-2 LED Work Lights