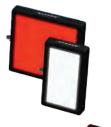

## LED Back Lights

Banner Backlights provide more optical contrast by creating an image that shows a silhouette of a part, allowing for inspection of size and shape