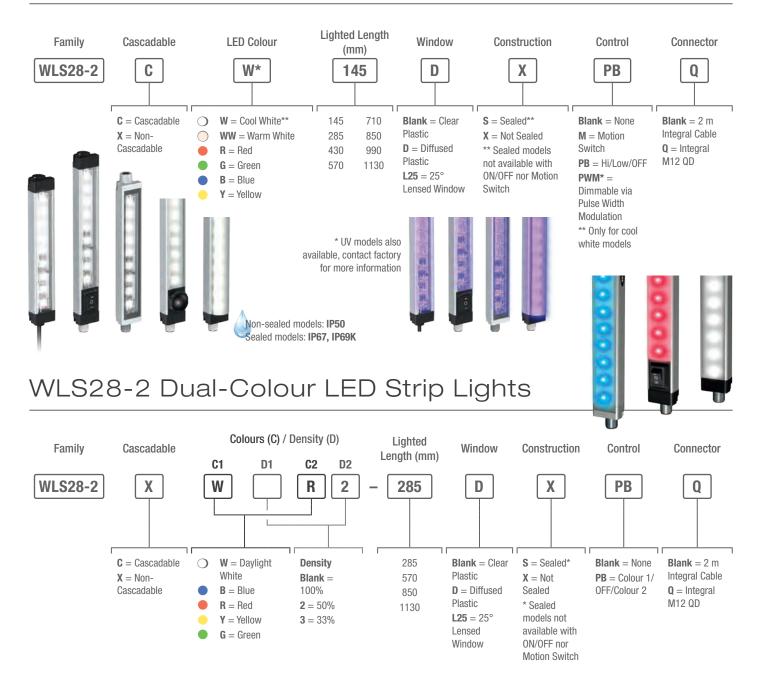

more sensors, more solutions

# Lighting Solutions



# WLB32 LED Light Bar



## WLB92 Industrial Light Bar



## WLS27 LED Strip Lights



## WLS28-2 LED Strip Lights





# WLC60 Heavy-Duty LED Lights



#### WLC60 LED Light – Stainless Steel Models



## WLC90 Heavy-Duty LED Lights



## WLA LED Area Lights



#### Standard Models

## WL50S LED Spot Lights

### Black Anodized Aluminium Models





## WL50-2 LED Work Lights



## Flex Arm

|  | Models      | Base<br>Connection           | Light<br>Connection                                                              |              | Brackets                                                     |          |
|--|-------------|------------------------------|----------------------------------------------------------------------------------|--------------|--------------------------------------------------------------|----------|
|  | FLX18-1212  | 1/2-14 NPSM                  | 1/2-14 NPSM (Male)<br>Use wit