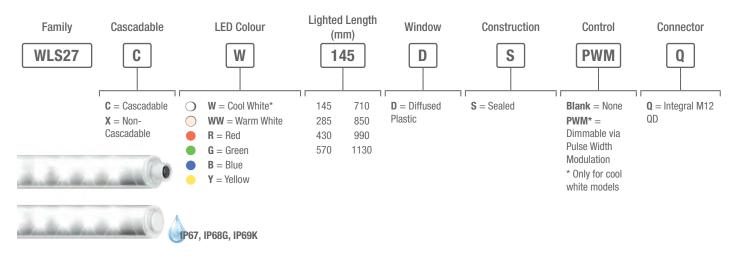

more sensors, more solutions

# Lighting Solutions



# WLB32 LED Light Bar



## WLB92 Industrial Light Bar



## WLS27 LED Strip Lights



## WLS28-2 LED Strip Lights





# WLC60 Heavy-Duty LED Lights



#### WLC60 LED Light – Stainless Steel Models



## WLC90 Heavy-Duty LED Lights



## WLA LED Area Lights



#### Standard Models

## WL50S LED Spot Lights

### Black Anodized Aluminium Models





## WL50-2 LED Work Lights



## Flex Arm

|  | Models      | Base<br>Connection           | Light<br>Connection                                                              |              | Brackets                                                     |          |
|--|-------------|------------------------------|----------------------------------------------------------------------------------|--------------|--------------------------------------------------------------|----------|
|  | FLX18-1212  | 1/2-14 NPSM