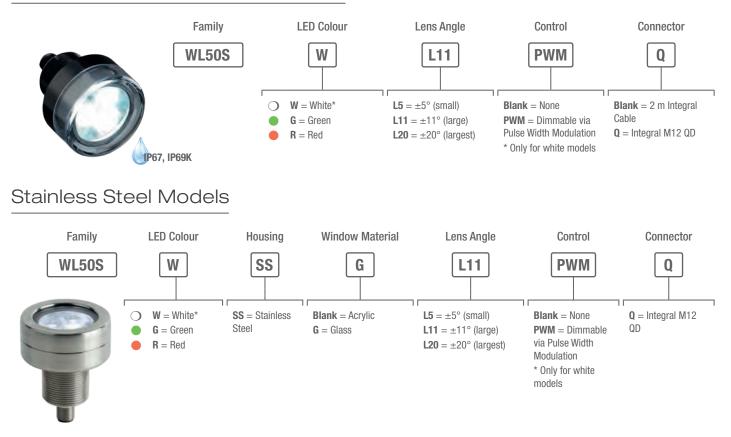

more sensors, more solutions

# Lighting Solutions



# WLB32 LED Light Bar



## WLB92 Industrial Light Bar



## WLS27 LED Strip Lights



## WLS28-2 LED Strip Lights





# WLC60 Heavy-Duty LED Lights



#### WLC60 LED Light – Stainless Steel Models



## WLC90 Heavy-Duty LED Lights



## WLA LED Area Lights



#### Standard Models

## WL50S LED Spot Lights

### Black Anodized Aluminium Models





## WL50-2 LED Work Lights



## Flex Arm

|  | Models      | Base<br>Connection           | Light<br>Connection                                                              |              | Brackets                                                     |          |
|--|-------------|------------------------------|----------------------------------------------------------------------------------|--------------|--------------------------------------------------------------|----------|
|  | FLX18-1212  | 1/2-14 NPSM                  | 1/2-14 NPSM (Male)<br>Use with:<br>WL50<br>WL50PB<br>WL50-2<br>WL50-2PB          | SMB22A       | SMBFLXMAGR – Protective cover for magnet sold separately     | LMBE12RA |
|  | FLX18-F12   | 3-Hole Flange                |