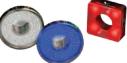

### LED Ring Lights

Ring Lights brightly illuminate the area directly in front of a camera and are especially useful for small parts and high-speed inspections

### Low-Angle Ring Lights

Low-Angle Ring Lights enhance the contrast of surface features, making them ideal for a number of quality, identification and verification applications