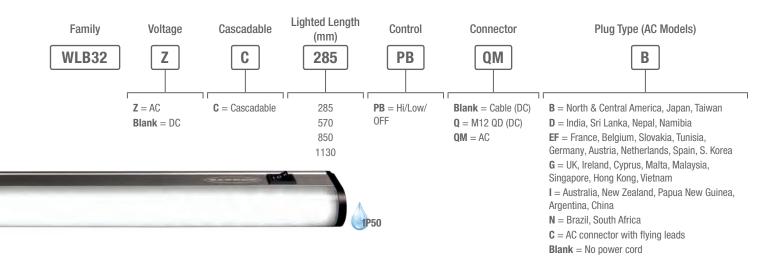

more sensors, more solutions

# Lighting Solutions



# WLB32 LED Light Bar



## WLB92 Industrial Light Bar



## WLS27 LED Strip Lights



## WLS28-2 LED Strip Lights





# WLC60 Heavy-Duty LED Lights



#### WLC60 LED Light – Stainless Steel Models



## WLC90 Heavy-Duty LED Lights



## WLA LED Area Lights



#### Standard Models

## WL50S LED Spot Lights

### Black Anodized Aluminium Models





## WL50-2 LED Work Lights



## Flex Arm

|  | Models      | Base<br>Connection           | Light<br>Connection                                                              |              | Brackets                                                     |          |
|--|-------------|------------------------------|----------------------------------------------------------------------------------|--------------|-------------------------------------------------------------