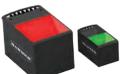

### LED Spot Lights

Banner's Spot Lights are compact to fit into tight spaces, and when properly placed can effectively create shadows or highlights to boost optical contrast

### Black Anodized Aluminium Models