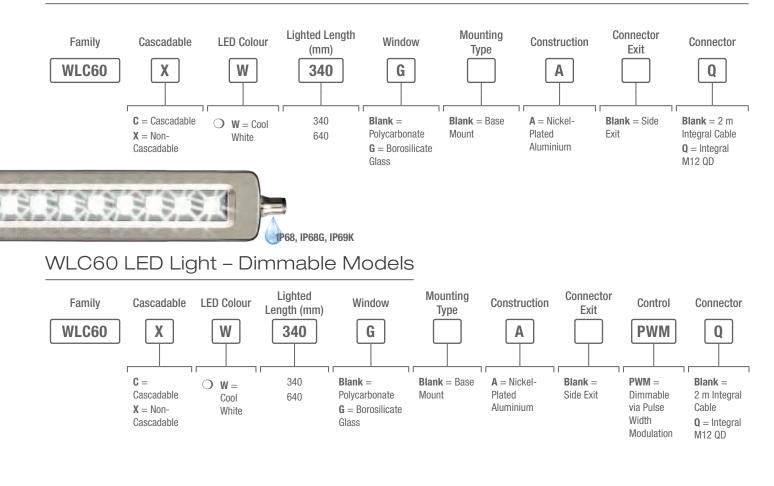

more sensors, more solutions

# Lighting Solutions



# WLB32 LED Light Bar



## WLB92 Industrial Light Bar



## WLS27 LED Strip Lights



## WLS28-2 LED Strip Lights





# WLC60 Heavy-Duty LED Lights



#### WLC60 LED Light – Stainless Steel Models



## WLC90 Heavy-Duty LED Lights



## WLA LED Area Lights



#### Standard Models

## WL50S LED Spot Lights

### Black Anodized Aluminium Models





## WL50-2 LED Work Lights



## Flex Arm

|  | Models      | Base<br>Connection           | Light<br>Connection                                                              |              | Brackets                                                     |          |
|--|-------------|------------------------------|----------------------------------------------------------------------------------|--------------|--------------------------------------------------------------|----------|
|  | FLX18-1212  | 1/2-14 NPSM                  | 1/2-14 NPSM (Male)<br>Use with:<br>WL50<br>WL50PB<br>WL50-2<br>W