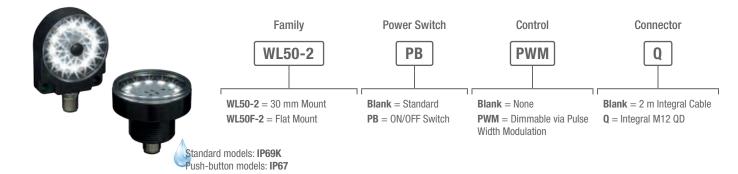

more sensors, more solutions

# Lighting Solutions



# WLB32 LED Light Bar



## WLB92 Industrial Light Bar



## WLS27 LED Strip Lights



## WLS28-2 LED Strip Lights





# WLC60 Heavy-Duty LED Lights



#### WLC60 LED Light – Stainless Steel Models



## WLC90 Heavy-Duty LED Lights



## WLA LED Area Lights



#### Standard Models

## WL50S LED Spot Lights

### Black Anodized Aluminium Models





## WL50-2 LED Work Lights



## Flex Arm

|  | Models      | Base<br>Connection           | Light<br>Connection                                                              |              | Brackets                                                     |          |
|--|-------------|------------------------------|----------------------------------------------------------------------------------|--------------|--------------------------------------------------------------|----------|
|  | FLX18-1212  | 1/2-14 NPSM                  | 1/2-14 NPSM (Male)<br>Use with:<br>WL50<br>WL50PB<br>WL50-2<br>WL50-2PB          | SMB22A       | SMBFLXMAGR – Protective cover for magnet sold separately     | LMBE12RA |
|  | FLX18-F12   | 3-Hole Flange                |