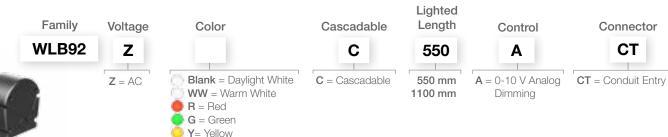

rgonomics with bright, high-quality, uniform light
- Durable light stands up in your environment with a rugged metal housing and shatterproof light cover
- No maintenance time or cost with long-life, energy-efficient LEDs and driver circuitry
- Flexibility to place light where needed with ac and dc models
- Easy installation with variety of mounting options: surface, swivel, snap and hanging brackets
- AC models are DLC certified, have a five year warranty and are rebate eligible







## Advanced LED lighting for your factory, flexibility for you.

With the WLB92, there are a variety of mounting options, ac and dc models and a dimming function available to suit your lighting needs.



BANNER



BANNER

WLB92 Industrial LED Light Bar

## AC CONduit Models example: WLB92ZC550ACT

B= Blue



## AC Quick-Disconnect Models example: WLB92ZC550PBQMB



Accessories

models using QM connector

LQMAC-306

LQMAC-306B

AC Power Cordset 1.8 m (6') for use with

Flying Leads

Japan, Taiwan

North & Central America,



Robotic Work Cell Lighting

High-Quality LED Lights Improve Quality Inspection



WLB92 Industrial LED Light Bar



Talk with an app engineer. Get product specs. Order now. 1-888-373-6767 • bannerengineering.com



BANNEF more sensors, more solutions

Minneapolis, MN