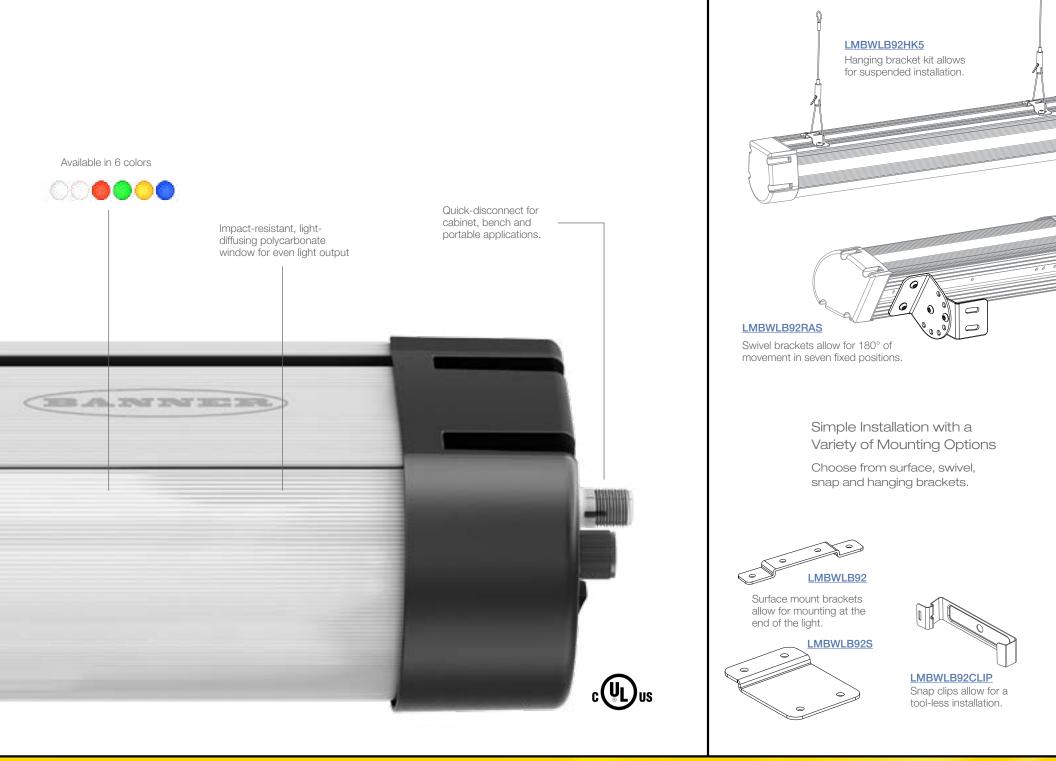

## Industrial LED Light Bar

The WLB92: Rugged durability for the factory—Design aesthetics for an office.

- Increase worker productivity and ergonomics with bright, high-quality, uniform light
- Durable light stands up in your environment with a rugged metal housing and shatterproof light cover
- No maintenance time or cost with long-life, energy-efficient LEDs and driver circuitry
- Flexibility to place light where needed with ac and dc models
- Easy installation with variety of mounting options: surface, swivel, snap and hanging brackets
- AC models are DLC certified, have a five year warranty and are rebate eligible

## Advanced LED lighting for your factory, flexibility for you.

With the WLB92, there are a variety of mounting options, ac and dc models and a dimming function available to suit your lighting needs.

BANNER