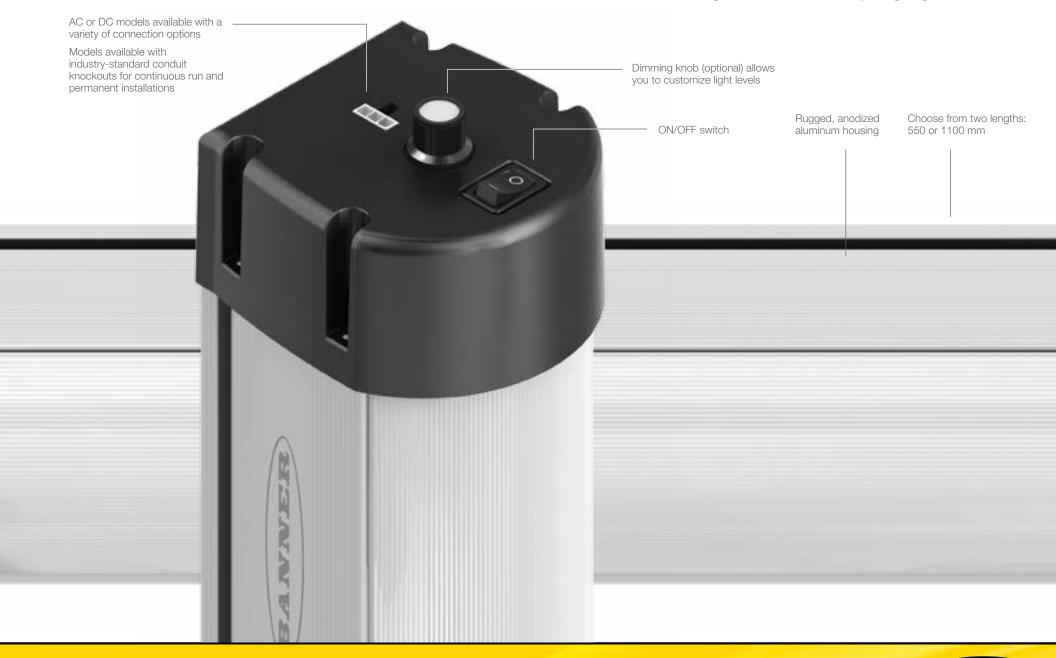

## Industrial LED Light Bar

The WLB92: Rugged durability for the factory—Design aesthetics for an office.

- Increase worker productivity and ergonomics with bright, high-quality, uniform light
- Durable light stands up in your environment with a rugged metal housing and shatterproof light cover
- No maintenance time or cost with long-life, energy-efficient LEDs and driver circuitry
- Flexibility to place light where needed with ac and dc models
- Easy installation with variety of mounting options: surface, swivel, snap and hanging brackets
- AC models are DLC certified, have a five year warranty and are rebate eligible

## Advanced LED lighting for your factory, flexibility for you.

With the WLB92, there are a variety of mounting options, ac and dc models and a dimming function available to suit your lighting needs.

BANNER