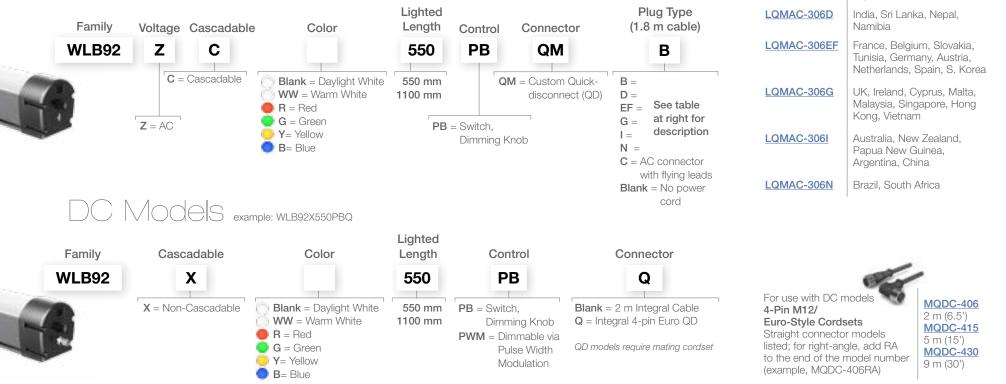

## AC Quick-Disconnect Models example: WLB92ZC550PBQMB

Accessories

models using QM connector

LQMAC-306

LQMAC-306B

AC Power Cordset 1.8 m (6') for use with

Flying Leads

Japan, Taiwan